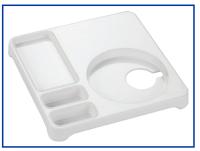

## Specifications

| Dimensions | 262mm x 262mm x 30mm |
|------------|----------------------|
| Material   | Melamine             |
| Weight     | 610g                 |

Halstead Integrated Kettle Welcome Tray EH50618 - WHITE | EH50617 - BLACK