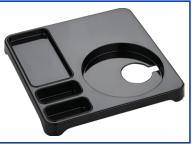

## Specifications

| Dimensions | 262mm x 262mm x 30mm |
|------------|----------------------|
| Material   | Melamine             |
| Weight     | 610g                 |

Halstead Integrated Kettle Welcome Tray EH50618 - WHITE | EH50617 - BLACK

(Kettle, Cups & Ingredients NOT included)

Available in **BLACK** 

Elegant Soft Contour Design