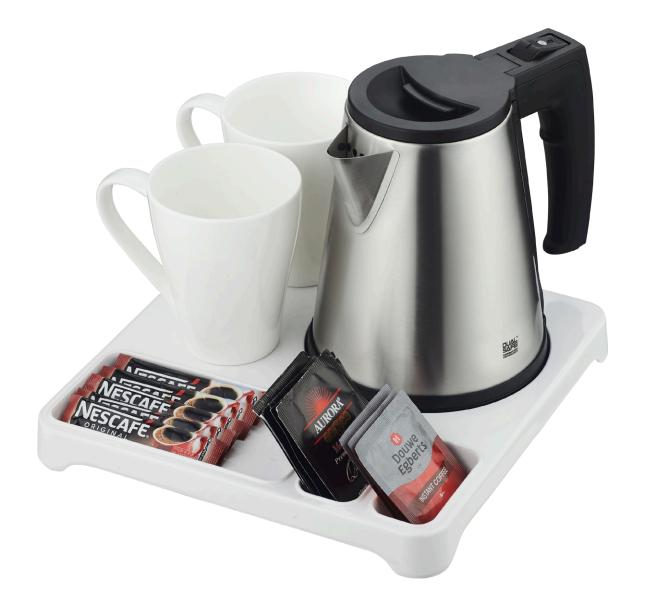

## **EMBERTON**<sup>™</sup>

(Kettle, Cups & Ingredients NOT included)

## Halstead Integrated Kettle Welcome Tray

- ✤ Integrated Kettle Slot to Defer Theft
- Robust & Durable Stain, Heat & Scratch Resistant Melamine
- Space Saving Ultra Compact uses less space
- Certified Food Grade Materials
- ✤ Elegant Soft Contour Design
- → Neat & Tidy Condiments Presentation
- → Easy Wipe Clean Surface & Contoured Compartments
- Robust & Sturdy Construction
- ✤ Tray accommodates kettle base controller of 143mm Diameter
- → Designed for use with all **EMBERTON™** kettle types

## Specifications

| Dimensions | 262mm x 262mm x 30mm |
|------------|----------------------|
| Material   | Melamine             |
| Weight     | 610g                 |

Halstead Integrated Kettle Welcome Tray EH50618 - WHITE | EH50617 - BLACK